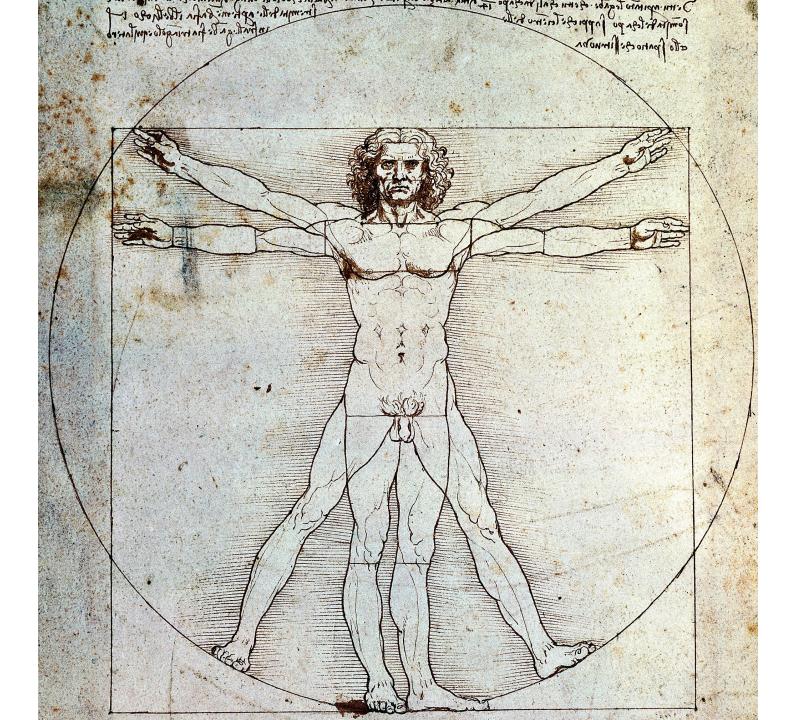

# Face Mapping

Face mapping is a technique used to set up the proportion of the features on a face.

Let's play