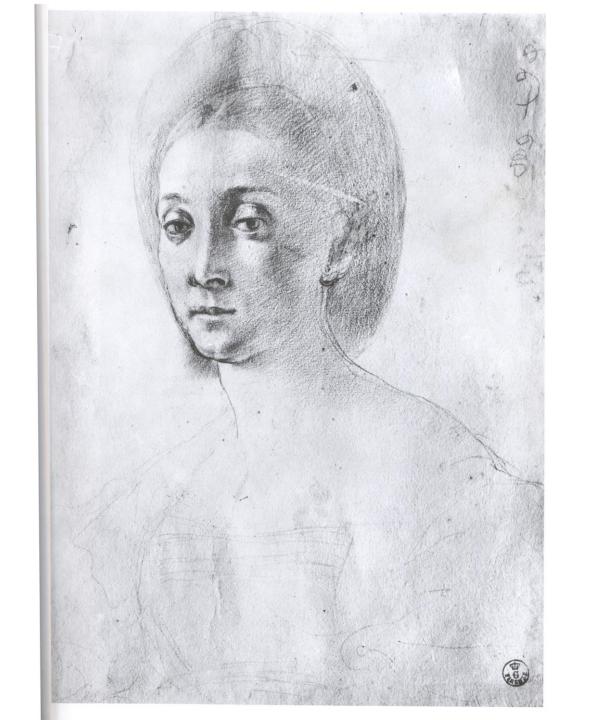

# Face Mapping

Face mapping is a technique used to set up the proportion of the features on a face.

Let's play