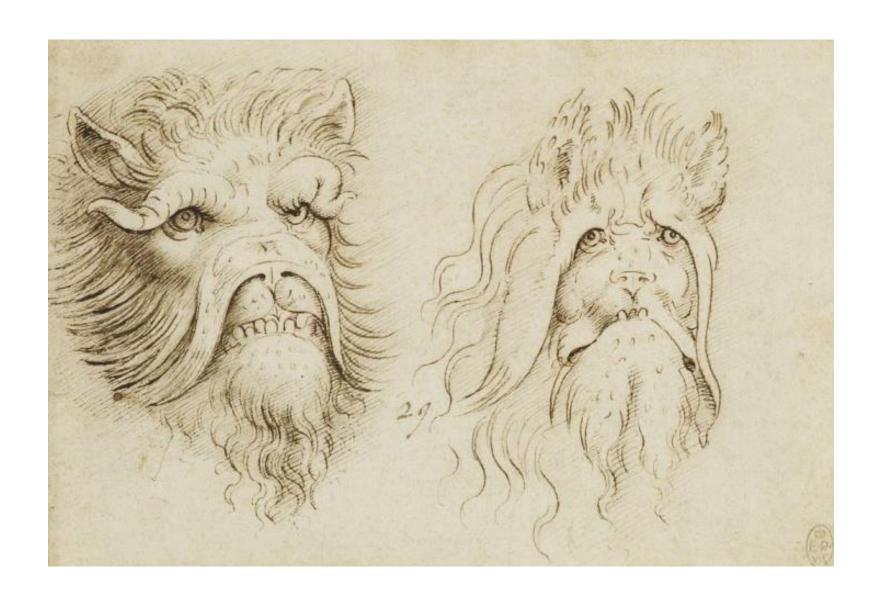

# Try draw a face

Someone else

Yourself (look in the mirror)

From Imagination

Part 2
Funny
Faces

Try exaggerating the features.

Use Lynda Barry's Techniques Of replacing features of the face with numbers and letters or shapes.

Check out Lynda Barry – The Near-sighted Monkey.