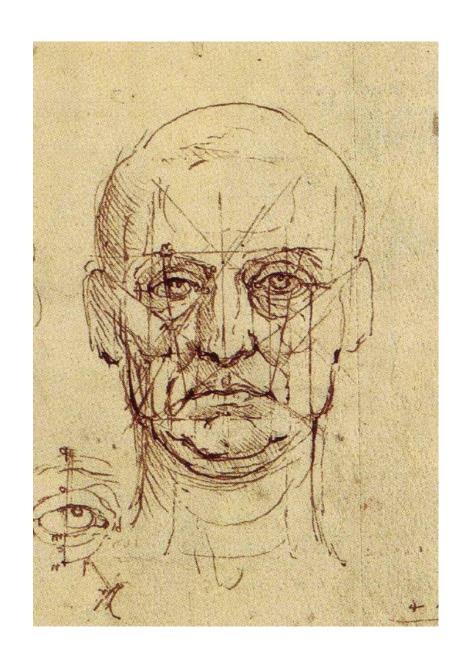

# Face Mapping

Face mapping is a technique used to set up the proportion of the features on a face.

Let's play