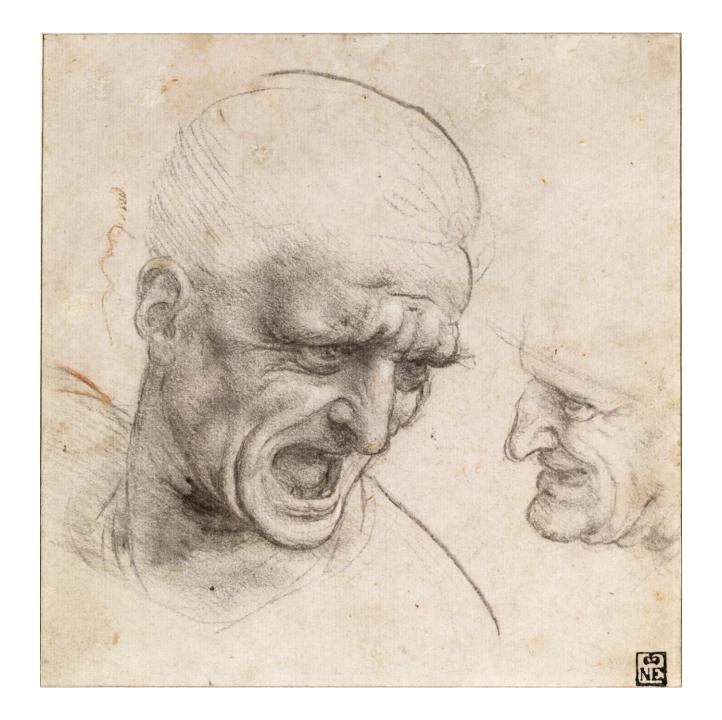

# Try draw a face

Someone else

Yourself (look in the mirror)

From Imagination

Part 2
Funny
Faces

Try exaggerating the features.

Use Lynda Barry's Techniques Of replacing features of the face with numbers and letters or shapes.

Check out Lynda Barry – The Near-sighted Monkey.