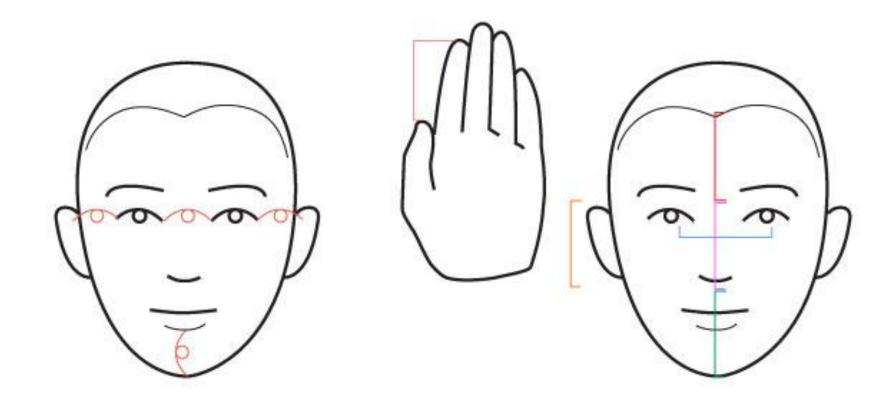

# Face Mapping

Face mapping is a technique used to set up the proportion of the features on a face.

Let's play