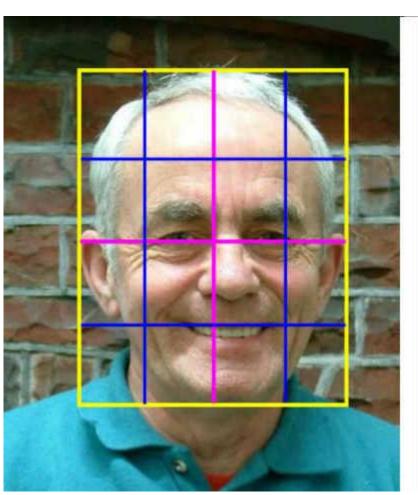

# Face Mapping

Face mapping is a technique used to set up the proportion of the features on a face.

Let's play