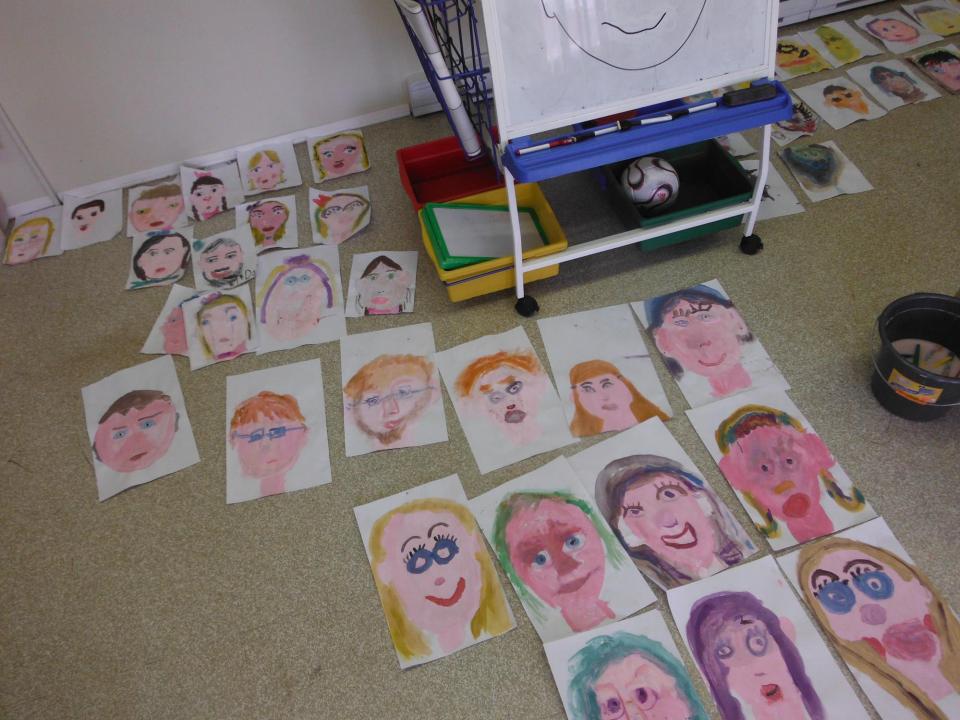

# Face Mapping

Face mapping is a technique used to set up the proportion of the features on a face.

Let's play

# Try draw a face

Someone else

Yourself (look in the mirror)

From Imagination

Part 2
Funny
Faces

Try exaggerating the features.

Use Lynda Barry's Techniques Of replacing features of the face with numbers and letters or shapes.