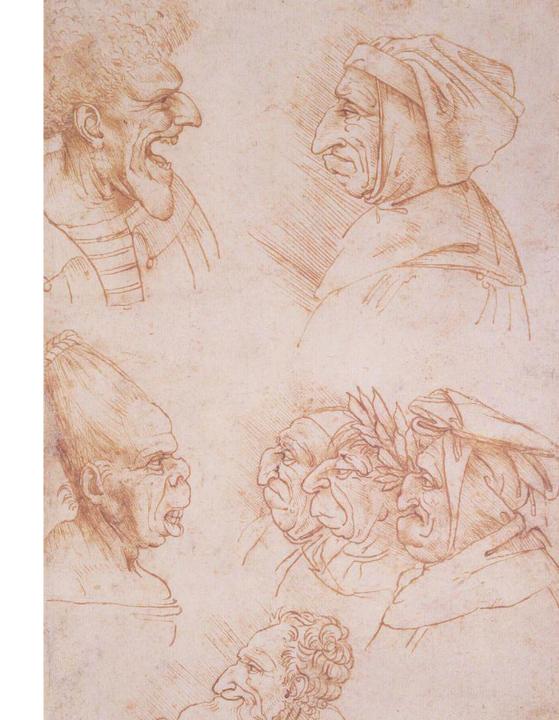

# Try draw a face

Someone else

Yourself (look in the mirror)

From Imagination

Part 2
Funny
Faces

Try exaggerating the features.

Use Lynda Barry's Techniques Of replacing features of the face with numbers and letters or shapes.

Check out Lynda Barry – The Near-sighted Monkey.