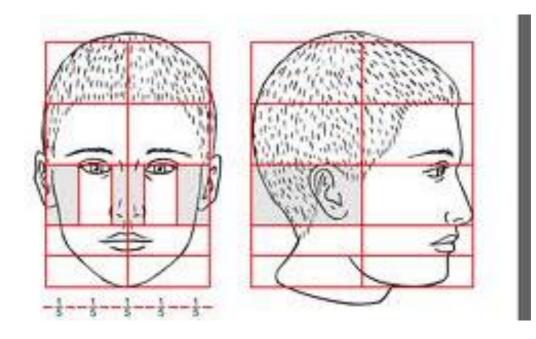

# Face Mapping

Face mapping is a technique used to set up the proportion of the features on a face.

Let's play