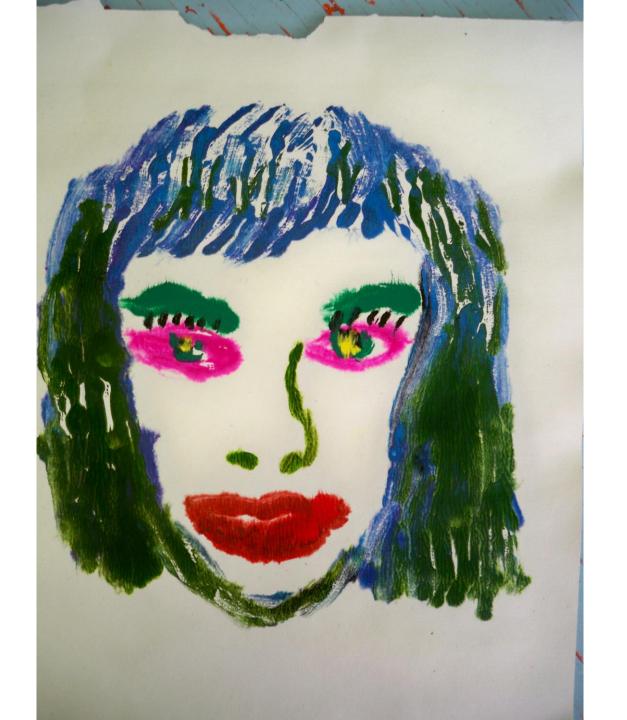

# Face Mapping

Face mapping is a technique used to set up the proportion of the features on a face.

Let's play

# Try draw a face

Someone else

Yourself (look in the mirror)

From Imagination

Part 2
Funny
Faces

Try exaggerating the features.

Use Lynda Barry's Techniques Of replacing features of the face with numbers and letters or shapes.