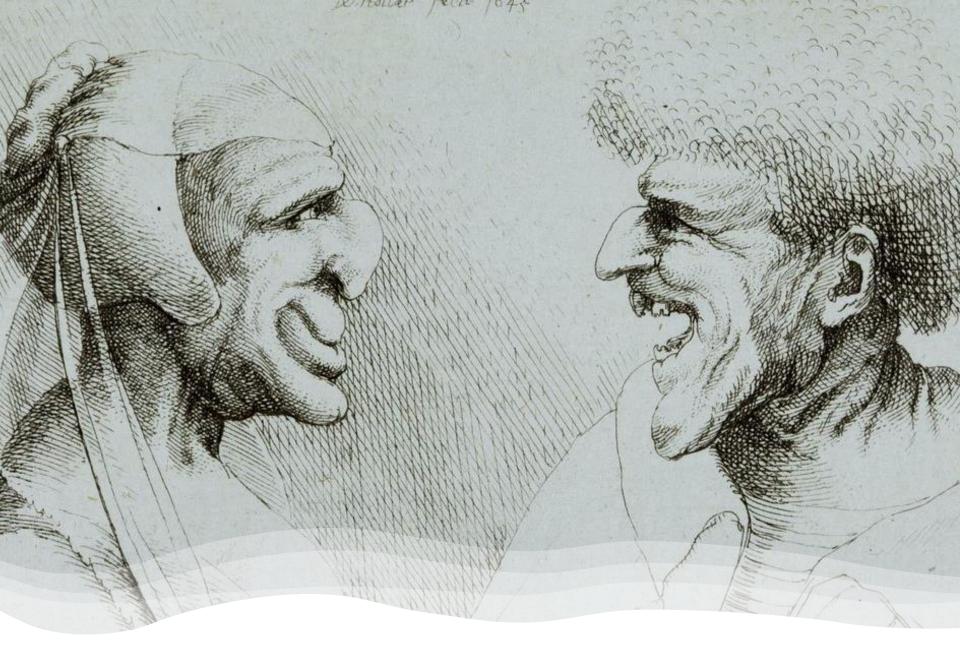

# Try draw a face

Someone else

Yourself (look in the mirror)

From Imagination

Part 2
Funny
Faces

Try exaggerating the features.

Use Lynda Barry's Techniques Of replacing features of the face with numbers and letters or shapes.

Check out Lynda Barry – The Near-sighted Monkey.