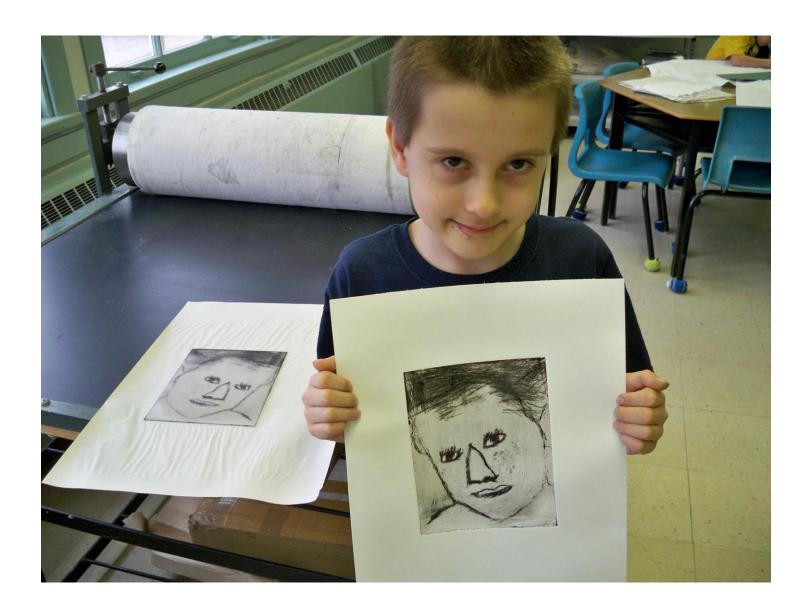

When an algorithm recognizes your drawing as a real face Try Snap chat your drawing and add a filter. Use some of these drawings and try apply a camera filter. Have fun.

Thank You

Jean Rooney

www.jeanrooney.art