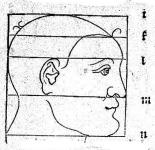

### ALBERTI DVRERI

Hac facies habet duas lineas ( k.l.valde elatas, fed.m. in medio.l.n.ponitur. Hæc verð admodum demiffam habet.l.&.m.fed.k. ftat in medio.l.l.

In hac facie est, k.&.m. fursum mota.

In hac contra.k.&.m. mota deorfum.