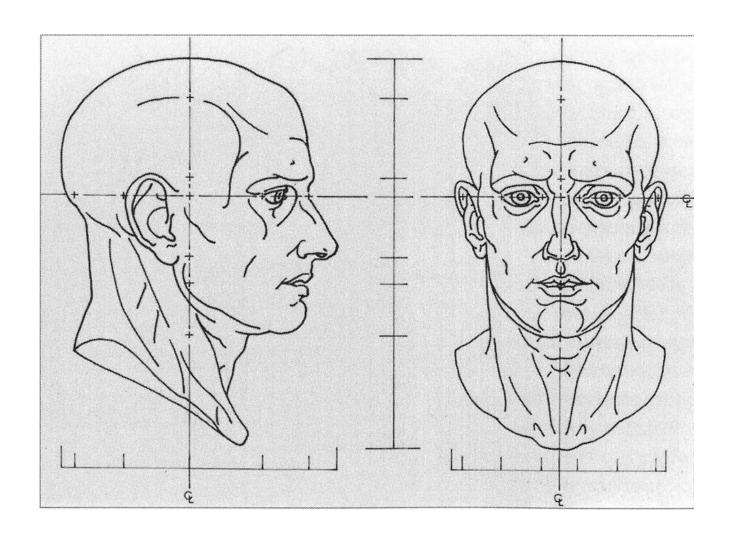

# Face Mapping

Face mapping is a technique used to set up the proportion of the features on a face.

Let's play