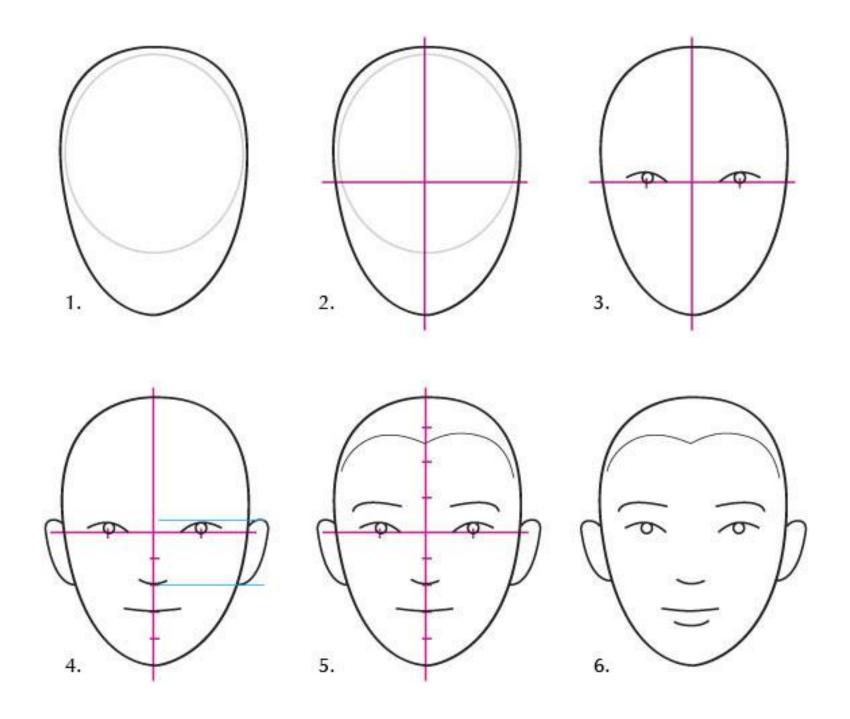

# Face Mapping

Face mapping is a technique used to set up the proportion of the features on a face.

Let's play