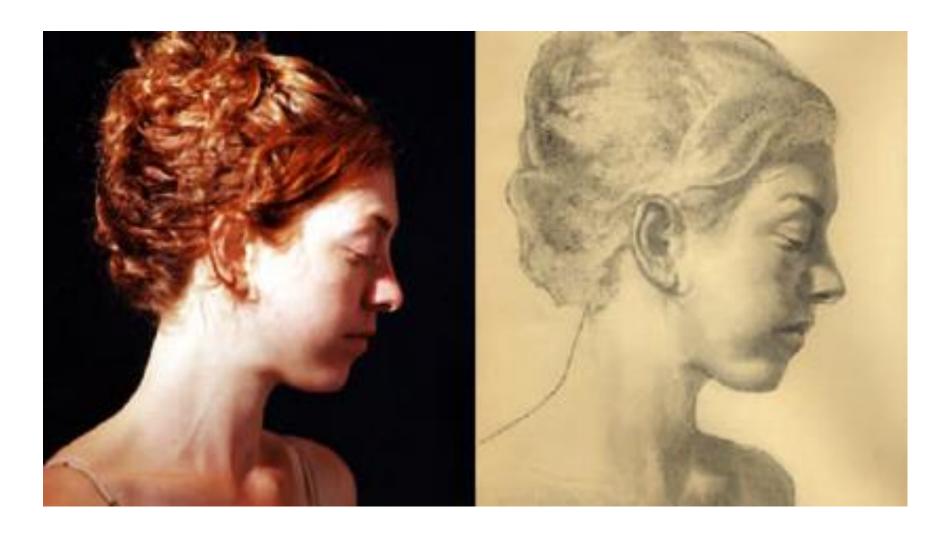

# Face Mapping

Face mapping is a technique used to set up the proportion of the features on a face.

Let's play