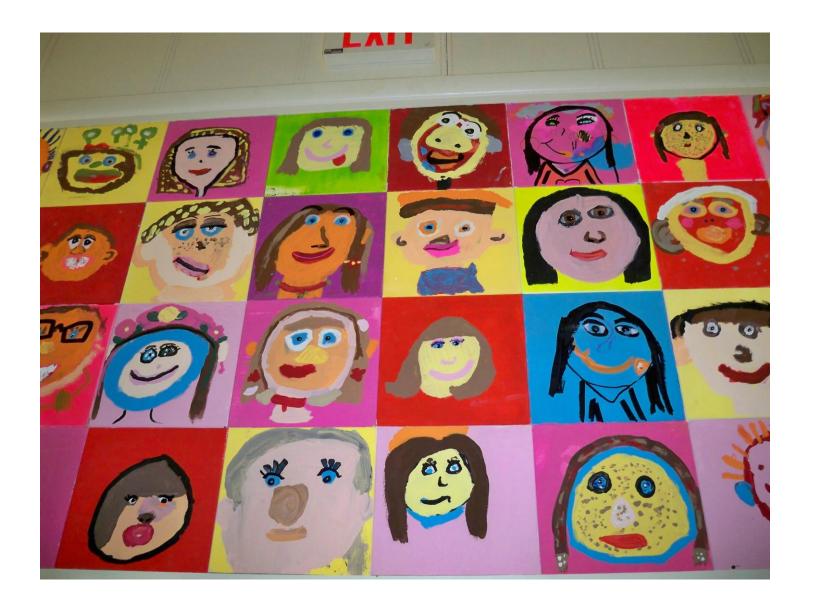

# Face Mapping

Face mapping is a technique used to set up the proportion of the features on a face.

Let's play

# Try draw a face

Someone else

Yourself (look in the mirror)

From Imagination

Part 2
Funny
Faces

Try exaggerating the features.

Use Lynda Barry's Techniques Of replacing features of the face with numbers and letters or shapes.