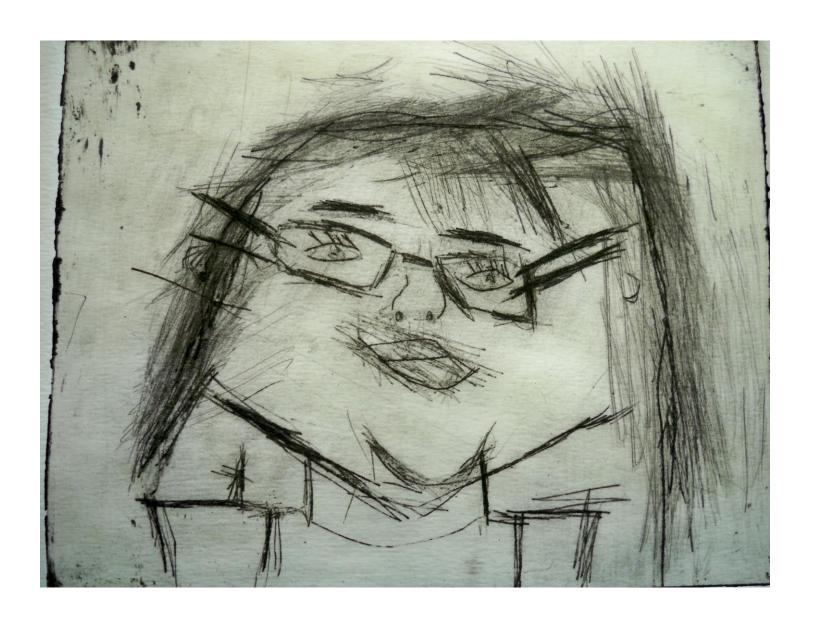

When an algorithm recognizes your drawing as a real face Try Snap chat your drawing and add a filter. Use some of these drawings and try apply a camera filter. Have fun.

Thank You

Jean Rooney

www.jeanrooney.art