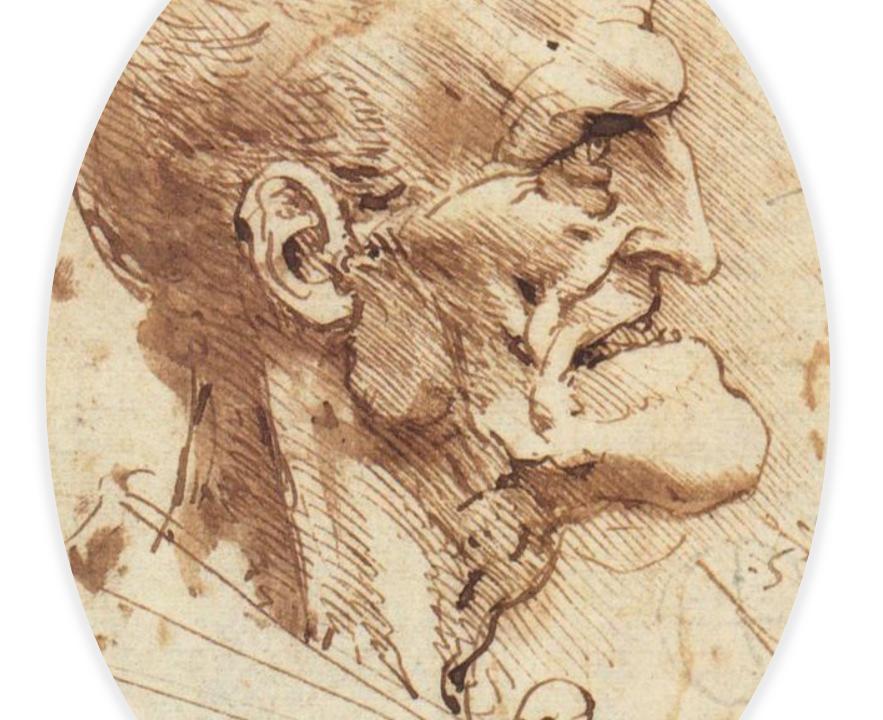

# Try draw a face

Someone else

Yourself (look in the mirror)

From Imagination

Part 2
Funny
Faces

Try exaggerating the features.

Use Lynda Barry's Techniques Of replacing features of the face with numbers and letters or shapes.

Check out Lynda Barry – The Near-sighted Monkey.