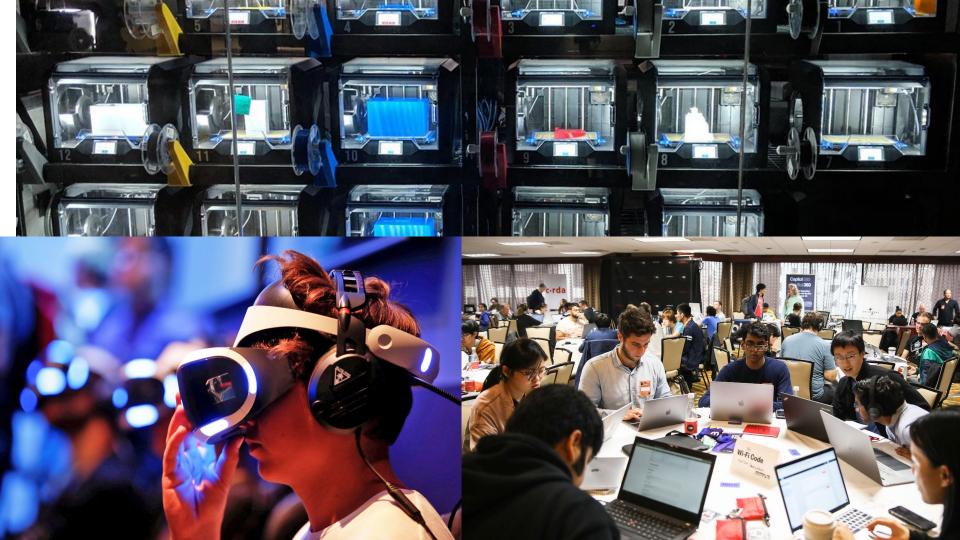

#### Innovation Hub Activities

- Traditional Classes in Innovation
   / Design / tech
- Innovation activities integrated into classes across campus
- Innovation Minor
- IBM Skills Academy
- Workshops
- Guest Presentations
- Student Org Activities
- Hackathons
- Design Sprints
- Shark Tanks
- Camps for Kids
- Peer Mentoring
- Project Advising