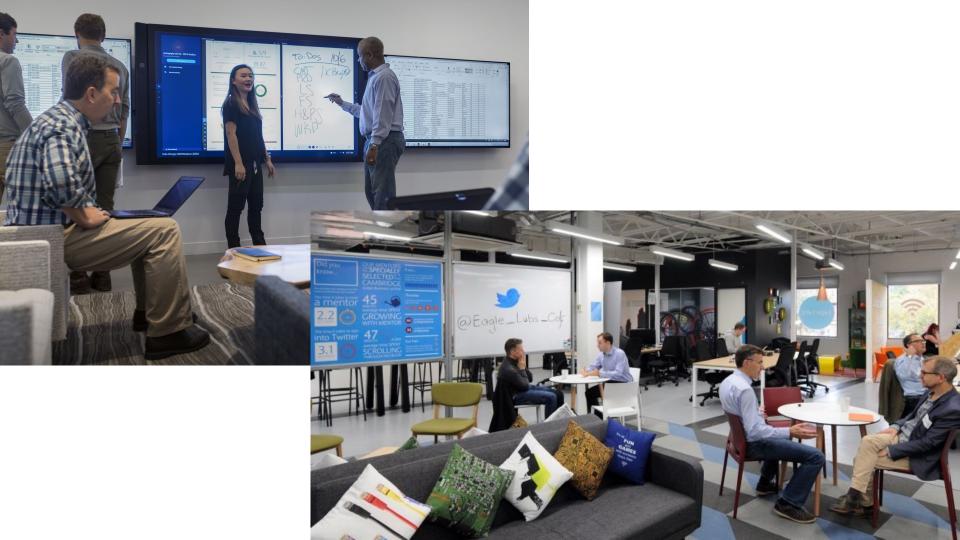

#### Innovation Hub Activities

- Traditional Classes in Innovation
   / Design / tech
- Innovation activities integrated into classes across campus
- Innovation Minor
- IBM Skills Academy
- Workshops
- Guest Presentations
- Student Org Activities
- Hackathons
- Design Sprints
- Shark Tanks
- Camps for Kids
- Peer Mentoring
- Project Advising